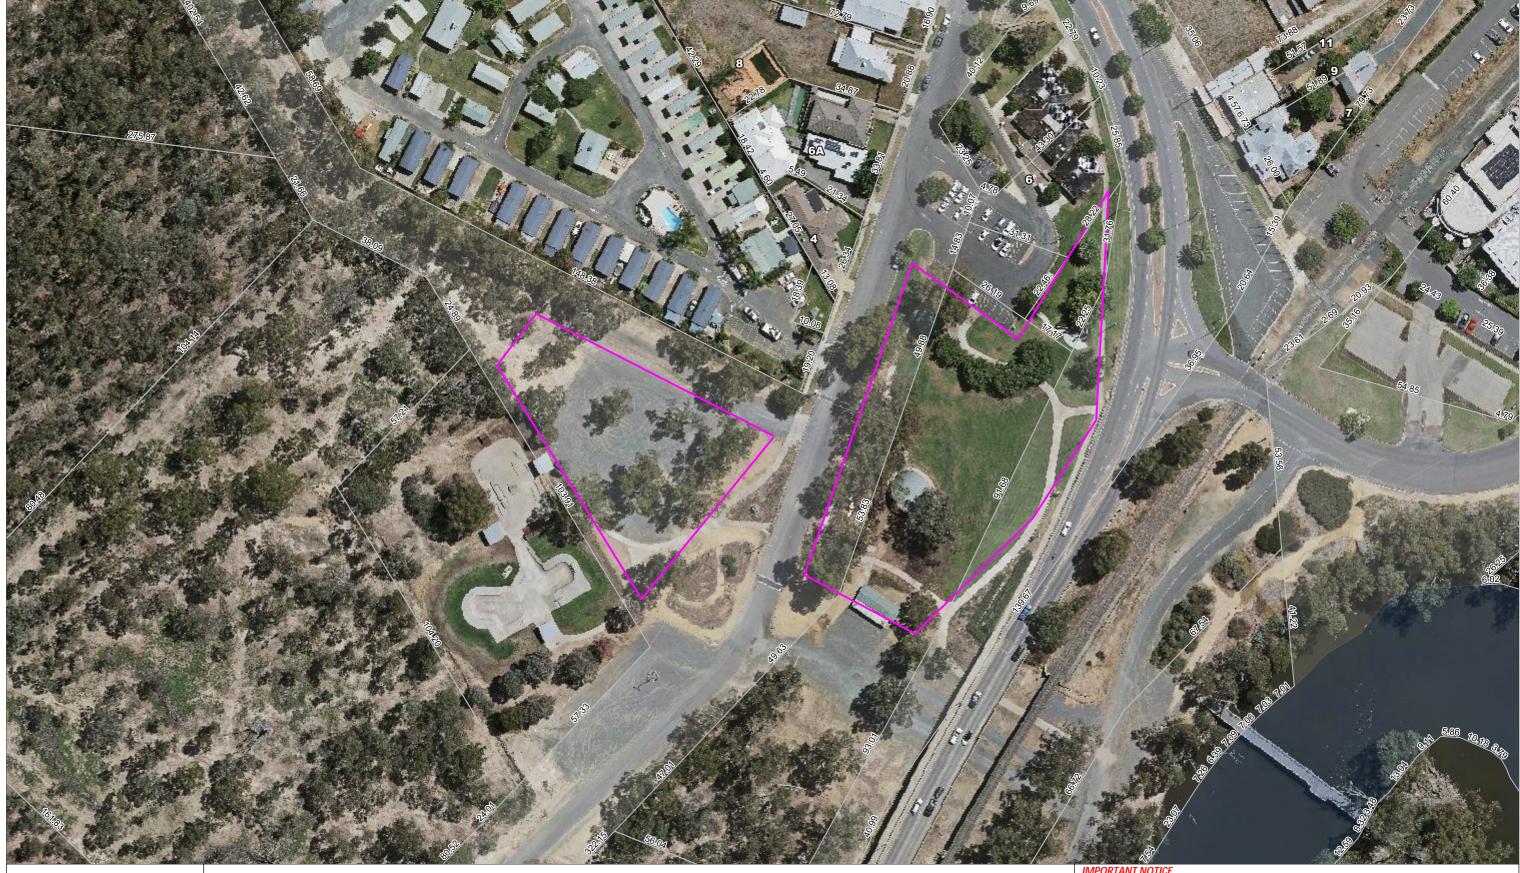

1300 087 004 https://www.murrayriver.nsw.gov.au **Murray River Council Mapping** 

Printed 16/05/2023 Scale 1:1129

This map is not a precise survey document. Accurate locations can only be determined by a survey on the ground.